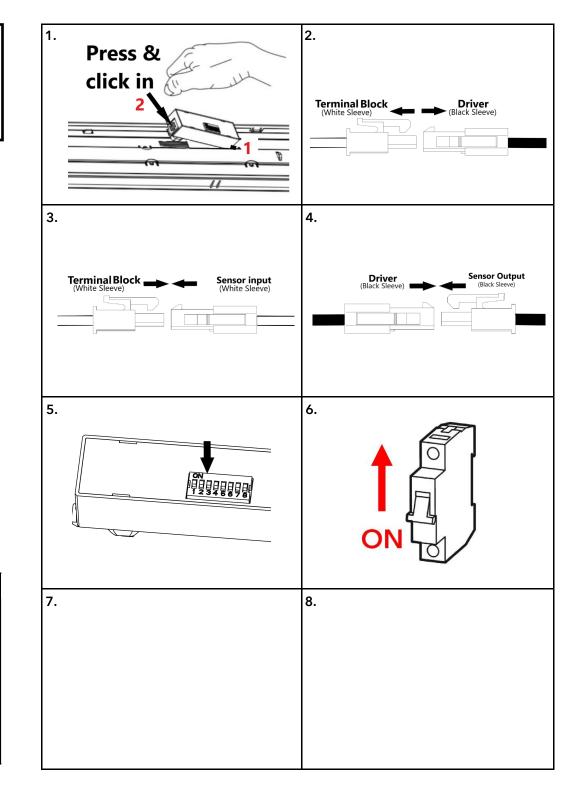

### Installation Procedure:

- 1. Slot the sensor into the geartray as shown, press the lever & click in making sure antenna protrudes through the geartray and it is firmly fixed in the slot.
- 2. Disconnect cable connectors between Terminal Block and Driver.
- 3. Join the Terminal Block & sensor input connectors.
- 4. Join the Driver & sensor input connectors.
- 5. Select the dip-switches on the back of the sensor to your desired settings.
- 6. Reconnect mains supply.